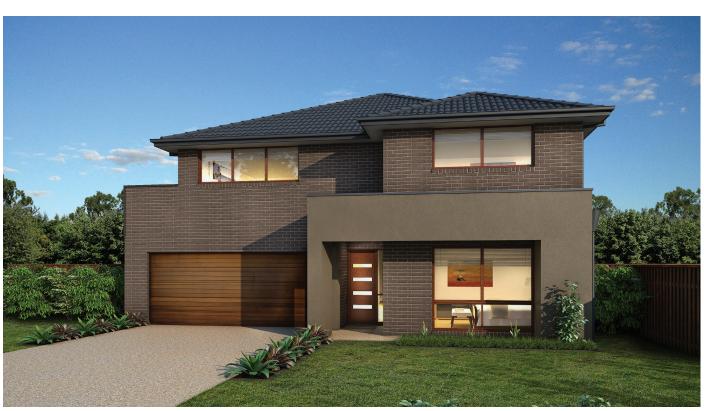

## MACQUARIE 325

The Macquarie has five bedrooms, three living areas, and a modern, open plan layout that has been designed to match the needs of a large, busy family. Entertainers will love the kitchen with its large island bench that doubles as a casual breakfast bar. The whole family will love the separate theatre room — a handy space where everyone can get together, or retreat separately for some peace and quiet. Upstairs, you'll find four bedrooms surrounding a spacious games room and a discreet study nook. The large, luxurious master suite includes a spacious walk-in robe, ensuite with separate toilet, and enough space for a couch.

•

5

MARYLAND FAÇADE

OXLEY FAÇADE MARYLAND FAÇADE