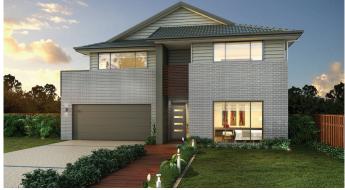

## MACQUARIE 325

The Macquarie has five bedrooms, three living areas, and a modern, open plan layout that has been designed to match the needs of a large, busy family. Entertainers will love the kitchen with its large island bench that doubles as a casual breakfast bar. The whole family will love the separate theatre room — a handy space where everyone can get together, or retreat separately for some peace and quiet. Upstairs, you'll find four bedrooms surrounding a spacious games room and a discreet study nook. The large, luxurious master suite includes a spacious walk-in robe, ensuite with separate toilet, and enough space for a couch.

•



5



MARYLAND FAÇADE





OXLEY FAÇADE MARYLAND FAÇADE

## MACQUARIE 325

| MIN LOT WIDTH |           | 15m     |
|---------------|-----------|---------|
| MIN LOT DEPTH |           | 30m     |
| HOME WIDTH    |           | 12.47m  |
| HOME LENGTH   |           | 17.75m  |
| GARAGE        | 39.40sqm  | 4.24sq  |
| RESIDENCE     | 284.10sqm | 30.58sq |
| PORCH         | 1.30sqm   | 0.13sq  |
| TOTAL         | 324.8sqm  | 34.96sq |

"WITH OVER 30 YEARS" EXPERIENCE, BURBANK OFFERS EXCEPTIONAL SERVICE, **OUTSTANDING QUALITY AND** A WIDE RANGE OF HOME **SOLUTIONS TO SUIT EVERY** LIFESTYLE, BURBANK'S MISSION IS TO CREATE PLACES FOR PEOPLE TO CALL HOME."

**Managing Director** 

\*Copyright conditions. All photos and "Copyright conditions. All photos and illustrations are representative only. Floor plans and specificati