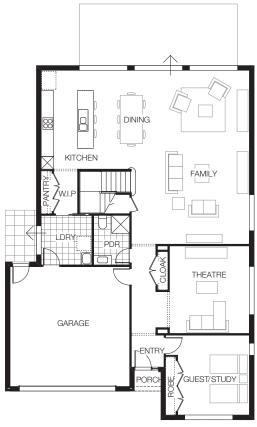

## MACQUARIE 325

The Macquarie has five bedrooms, three living areas, and a modern, open plan layout that has been designed to match the needs of a large, busy family. Entertainers will love the kitchen with its large island bench that doubles as a casual breakfast bar. The whole family will love the separate theatre room — a handy space where everyone can get together, or retreat separately for some peace and quiet. Upstairs, you'll find four bedrooms surrounding a spacious games room and a discreet study nook. The large, luxurious master suite includes a spacious walk-in robe, ensuite with separate toilet, and enough space for a couch.

## MACQUARIE 325

| MIN LOT WIDTH |           | 15m     |
|---------------|-----------|---------|
| MIN LOT DEPTH |           | 30m     |
| HOME WIDTH    |           | 12.47m  |
| HOME LENGTH   |           | 17.75m  |
| GARAGE        | 39.40sqm  | 4.24sq  |
| RESIDENCE     | 284.10sqm | 30.58sq |
| PORCH         | 1.30sqm   | 0.13sq  |
| TOTAL         | 324.8sqm  | 34.96sq |

GROUND FLOOR