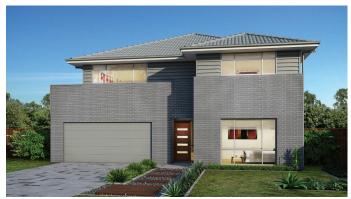

## MACQUARIE 325

The Macquarie has five bedrooms, three living areas, and a modern, open plan layout that has been designed to match the needs of a large, busy family. Entertainers will love the kitchen with its large island bench that doubles as a casual breakfast bar. The whole family will love the separate theatre room — a handy space where everyone can get together, or retreat separately for some peace and quiet. Upstairs, you'll find four bedrooms surrounding a spacious games room and a discreet study nook. The large, luxurious master suite includes a spacious walk-in robe, ensuite with separate toilet, and enough space for a couch.

•



5



MARYLAND FAÇADE





OXLEY FAÇADE MARYLAND FAÇADE

## MACQUARIE 325

| MIN LOT WIDTH |           | 15m     |
|---------------|-----------|---------|
| MIN LOT DEPTH |           | 30m     |
| HOME WIDTH    |           | 12.47m  |
| HOME LENGTH   |           | 17.75m  |
| GARAGE        | 39.40sqm  | 4.24sq  |
| RESIDENCE     | 284.10sqm | 30.58sq |
| PORCH         | 1.30sqm   | 0.13sq  |
| TOTAL         | 324.8sqm  | 34.96sq |

"WITH OVER 30 YEARS" EXPERIENCE, BURBANK OFFERS EXCEPTIONAL SERVICE, **OUTSTANDING QUALITY AND** A WIDE RANGE OF HOME **SOLUTIONS TO SUIT EVERY** LIFESTYLE, BURBANK'S MISSION IS TO CREATE PLACES FOR PEOPLE TO CALL HOME."

**Managing Director** 

\*Copyright conditions. All photos and "Copyright conditions. All photos and illustrations are representative only. Floor plans and specifica