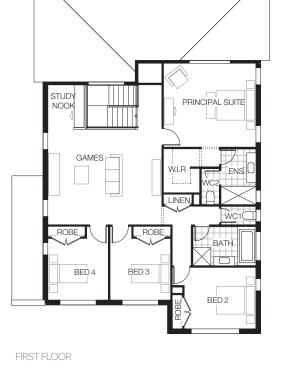

## MACQUARIE 325

The Macquarie has five bedrooms, three living areas, and a modern, open plan layout that has been designed to match the needs of a large, busy family. Entertainers will love the kitchen with its large island bench that doubles as a casual breakfast bar. The whole family will love the separate theatre room — a handy space where everyone can get together, or retreat separately for some peace and quiet. Upstairs, you'll find four bedrooms surrounding a spacious games room and a discreet study nook. The large, luxurious master suite includes a spacious walk-in robe, ensuite with separate toilet, and enough space for a couch.

GROUND FLOOR